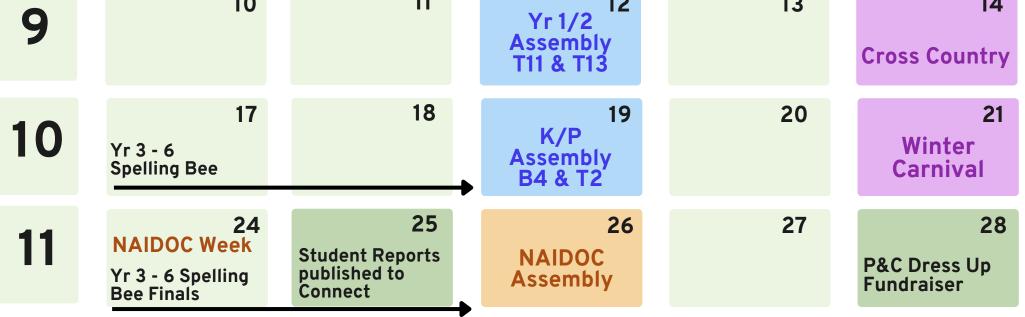

## Term 2 2024

15 April – 28 June

| WEEK | MONDAY                             | TUESDAY                        | WEDNESDAY                                      | THURSDAY                | FRIDAY                                         |
|------|------------------------------------|--------------------------------|------------------------------------------------|-------------------------|------------------------------------------------|
| 1    | 15 APR<br>STUDENTS<br>RETURN       | 16                             | 17<br>Yr 6 Camp                                | 18<br>Yr 6 Camp         | 19<br>Yr 6 Camp                                |
| 2    | 22                                 | 23                             | 24<br>ANZAC Day<br>Service 9:15am<br>Yr 3 to 6 | 25<br>ANZAC Day         | 26<br>School<br>Development Day<br>No Students |
| 3    | 29<br>Board Meeting<br>P&C Meeting | 30                             | 1 MAY<br>Yr 5/6<br>Assembly<br>B1 & B2         | 2<br>Mother's Day Stall | 3                                              |
| 4    | 6                                  | <b>7</b><br>Mother's Day Stall | 8<br>Yr 3/4<br>Assembly<br>C1 & D1             | 9                       | 10                                             |
| 5    | 13                                 | 14                             | 15<br>School Photos                            | 16<br>School Photos     | 17                                             |
| 6    | 20                                 | 21                             | 22<br>Yr 5/6<br>Assembly<br>A3 & A4            | 23                      | 24                                             |
| 7    | 27<br>Board Meeting<br>P&C Meeting | 28                             | 29                                             | 30                      | 31<br>School<br>Development Day<br>No Students |
| 8    | 3 JUN<br>WA DAY<br>PUBLIC HOLIDAY  | 4                              | 5                                              | 6                       | 7                                              |
|      | 10                                 | 11                             | 12                                             | 13                      | 14                                             |